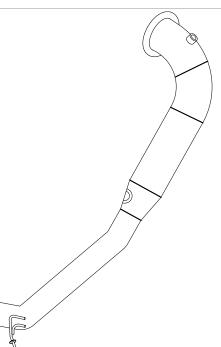

## **SCORPION** // FITTING INSTRUCTIONS

HAND BUILT

| Car                             | Mercedes A-Class A45 AMG                 | Part No. | SMBC003                |  |  |  |
|---------------------------------|------------------------------------------|----------|------------------------|--|--|--|
| Year                            | 2013-Current                             | Fit Kits | N/A                    |  |  |  |
| Notes                           | Where not supplied use original fittings | Features | Pipe Diameter:- 88.9mm |  |  |  |
| Estimated Fitting Time: 3 Hours |                                          |          |                        |  |  |  |

| NO. | PART NO.            | DESCRIPTION      | QTY  | CLASSIFICATION | Motorsport Use Only |
|-----|---------------------|------------------|------|----------------|---------------------|
| 1   | 013MB               | De-cat Down Pipe |      | HOMOLOGATED    | No                  |
|     | NSURE SCORPION SYST |                  | DATE | 15/07/19       |                     |
|     |                     |                  |      | ISSUE          | 02                  |
|     |                     |                  |      | AUTHORISED     | D. Marshall         |